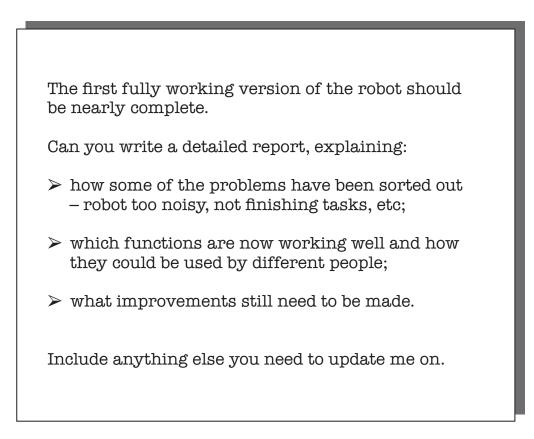

### **Robot progress**

You work for a company that develops hi-tech robots. You have been building a robot to perform a range of tasks in the home.

You receive this request from your company manager:

Write a report for the company manager explaining the progress made on the robot.

30 marks