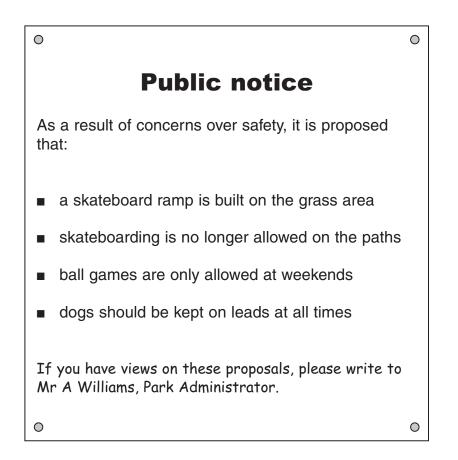

## **Space for everyone?**

There is a small park in your area which is used by people of all ages.

The following notice appears on the gate:

Write a letter to Mr Williams giving your comments on these proposals.

Do not include an address.

20 marks including 4 marks for spelling